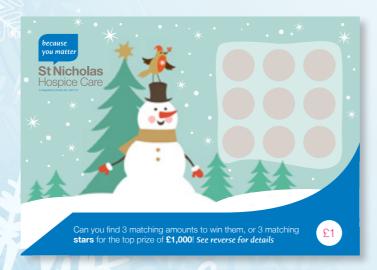

## Christmas scratchcards

# A chance to win £1,000

The perfect gift to pop into your Christmas cards while supporting your local Hospice too!

£1 each

Full terms and conditions can be found online at www.stnicholashospice.org.uk/lottery-terms-and-conditions

Sub total P&P Donation TOTAL

\*For scratchcard orders only:

Please tick the box to confirm that you have read the Lottery Terms and Conditions on the website and that you are over 16 years of age www.stnicholashospice.org.uk/lottery