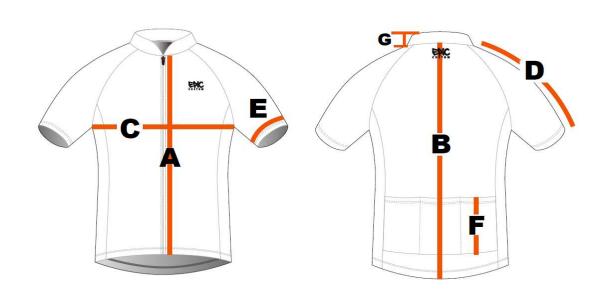

## Epic-GO Road Cycle Jerseys (SS = Short Sleeve)

| Cycle Jersey (Unisex) |                           |      |      |      |      |      |     |      |     |
|-----------------------|---------------------------|------|------|------|------|------|-----|------|-----|
|                       | Size (measurements in CM) | XS   | S    | М    | L    | XL   | 2L  | 3L   | 4L  |
| A                     | Front Body Length         | 51   | 53   | 55   | 57   | 58   | 59  | 60   | 61  |
| В                     | Back Body Length          | 67   | 69   | 71   | 73   | 75   | 76  | 77   | 78  |
| С                     | 1/2 Chest                 | 46.5 | 48   | 49.5 | 51   | 52.5 | 54  | 55.5 | 57  |
| D                     | Sleeve Length SS          | 36.5 | 37.5 | 38.5 | 39.8 | 40.8 | 42  | 43.3 | 44  |
| Е                     | SS 1/2 Sleeve Opening     | 13.5 | 14   | 14.5 | 15   | 15.5 | 16  | 16.5 | 17  |
| F                     | Height of back pocket     | 16.5 | 17   | 17.5 | 18   | 18.5 | 19  | 19.5 | 20  |
| G                     | Collar Height             | 3.5  | 3.5  | 3.5  | 3.5  | 3.5  | 3.5 | 3.5  | 3.5 |

Note: All dimensions are in a 'relaxed' state, and will stretch fit beyond these dimensions.