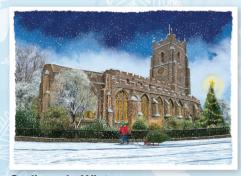

#### Greeting inside cards 'With Best Wishes for Christmas and the New Year'

**Bury St Edmunds in Winter** 

**Newmarket in Winter** 

**Sudbury in Winter** 

Long Melford in Winter

Bury St Edmunds in Winter

Newmarket in Winter

Long Melford in Winter

Fluffy Robin family tree

Sudbury in Winter

A Robin appears

Gathered Angels

We three Sheep