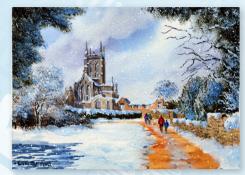

#### Greeting inside cards 'With Best Wishes for Christmas and the New Year'

**Bury St Edmunds in Winter** 

**Newmarket in Winter** 

**Sudbury in Winter** 

Long Melford in Winter

Bury St Edmunds in Winter

Newmarket in Winter

Long Melford in Winter

Fluffy Robin family tree

Sudbury in Winter

A Robin appears

Gathered Angels

We three Sheep