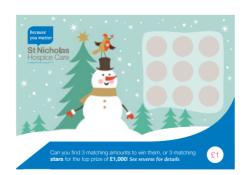

2024 Diary - Tree 2024 Diary - Balloons

2024 Diary - Heather

2024 Diary - Gold

Christmas scratchcards

each

A chance to win £1,000

The perfect gift to pop into **your Christmas Cards.** 

Full terms and conditions can be found online at www.stnicholashospice.org.uk/lottery-terms-and-conditions