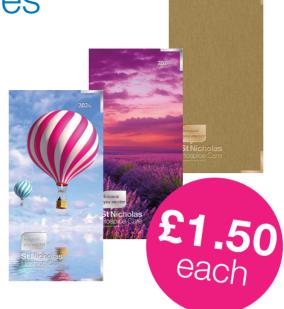

2024 Diary - Tree 2024 Diary - Balloons

2024 Diary - Heather

2024 Diary - Gold

Christmas scratchcards

each

A chance to win £1,000

The perfect gift to pop into **your Christmas Cards.** 

Full terms and conditions can be found online at www.stnicholashospice.org.uk/lottery-terms-and-conditions