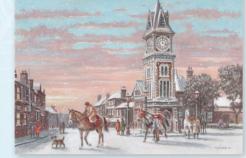

#### Greeting inside cards 'With Best Wishes for Christmas and the New Year'

**Bury St Edmunds in Winter** 

**Newmarket in Winter** 

**Sudbury in Winter** 

Long Melford in Winter

Bury St Edmunds in Winter

Newmarket in Winter

Long Melford in Winter

Fluffy Robin family tree

Sudbury in Winter

A Robin appears

Gathered Angels

We three Sheep