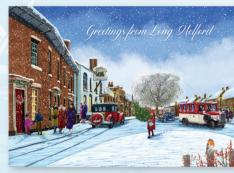

#### Greeting inside cards 'With Best Wishes for Christmas and the New Year'

**Bury St Edmunds in Winter** 

**Newmarket in Winter** 

**Sudbury in Winter** 

Long Melford in Winter

Bury St Edmunds in Winter

Newmarket in Winter

Long Melford in Winter

Fluffy Robin family tree

Sudbury in Winter

A Robin appears

Gathered Angels

We three Sheep