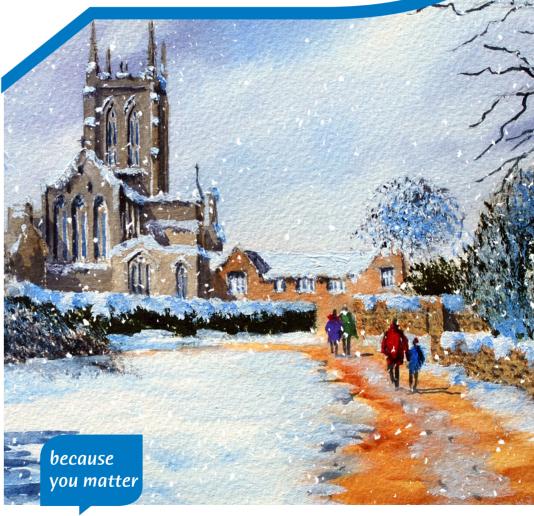

#### Greeting inside cards 'With Best Wishes for Christmas and the New Year'

**Bury St Edmunds in Winter** 

**Newmarket in Winter** 

**Sudbury in Winter** 

Long Melford in Winter

Bury St Edmunds in Winter

Newmarket in Winter

Long Melford in Winter

Fluffy Robin family tree

Sudbury in Winter

A Robin appears

Gathered Angels

We three Sheep